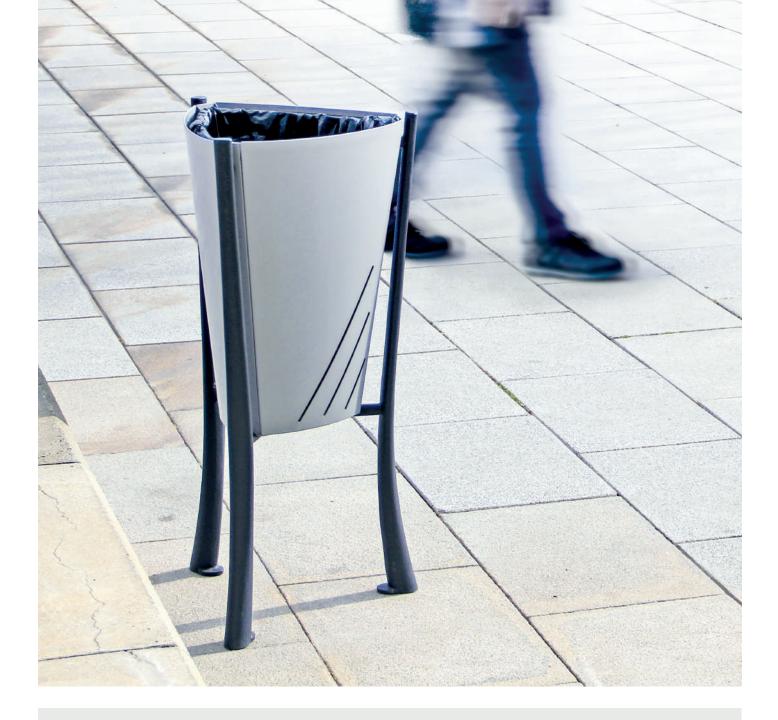

BINS

BINS

Bin **Doria** by BNRC © BENITO

OUR TIMELESS DESIGNS

Bin

Bin **Semi Circular** 

**Circular Inox** 

Bin **Semi Circular Inox** 

BCN - 70 litres