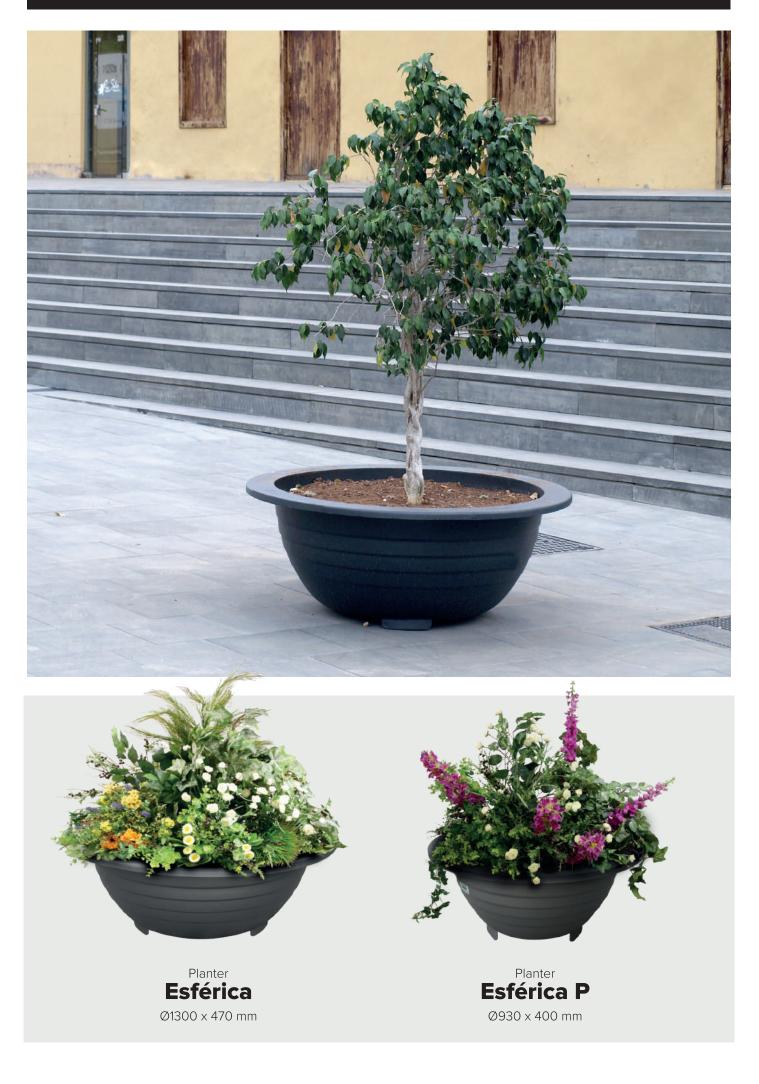

NPRH | Ductile iron     | Recycled polymer |
| UM304PR Recycled polymer Recycled polymer                                                                | UM304PR   | Recycled polymer | Recycled polymer |







### BENCHES



#### ALEA COLLECTION

by Josep Suriñach © BENITO





by Carles Casamor and Marta Gabàs © BENITO



### BENCHES







#### OUR TIMELESS DESIGNS



Roda















Essen

Madrid





Bretaña

Ecosens



Barcino

Goteborg

BINS



#### DARA COLLECTION

By Joaquim Carandell © BENITO









Argo Plus

**P77** 

Minsk

Argo

BINS





Bin



BINS





Bin **Doria** by BNRC © BENITO



OUR TIMELESS DESIGNS



Bin



Bin **Semi Circular** 



**Circular Inox** 



Bin **Semi Circular Inox** 





BCN - 70 litres



Tulipa





Basculante

Titan

Salou

#### PLANTERS







#### PLANTERS





### **CUSTOM PLANTERS**

Made of painted galvanised iron and corten steel

CONTACT US tel. +34 93 852 1000

#### **TREE GRATES**



#### Tree grate Taulat

 800
 x
 800
 x
 40mm
 (Ø300)

 1000
 x
 1000
 x
 40mm
 (Ø300)

 1200
 x
 1200
 x
 40mm
 (Ø300)

 1500
 x
 1500
 x
 40mm
 (Ø300)

#### Tree grate Brico

1000 x 1000 x 200mm 1200 x 1200 x 200mm 1400 x 1400 x 200mm



1000 x 1000 x 60mm 1500 x 1500 x 60mm 2000 x 2000 x 60mm







#### **FIXED BOLLARDS**



# **REMOVABLE BOLLARDS**







# Polyurethane FLEXIBLE BOLLARDS



#### **SECURITY AND ACCESS CONTROL**







#### **TELESCOPIC** BOLLARDS

MADE OF STAINLESS STEEL



MADE OF STAINLESS STEEL



Automatic Ø220 Automatic Ø275



Semi-automatic Ø220 Semi-automatic Ø140 Semi-automatic Ø114



Ø114



#### **DRINK