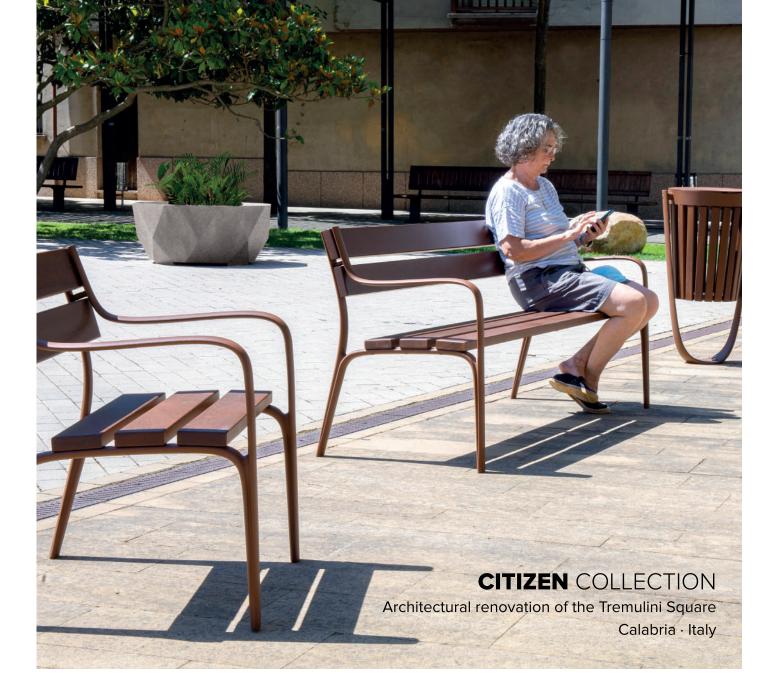

#### CITIZEN COLLECTION by Eugeni Quitllet © BENITO

Wooden bin Citizen

Anti-terrorism bin Citizen