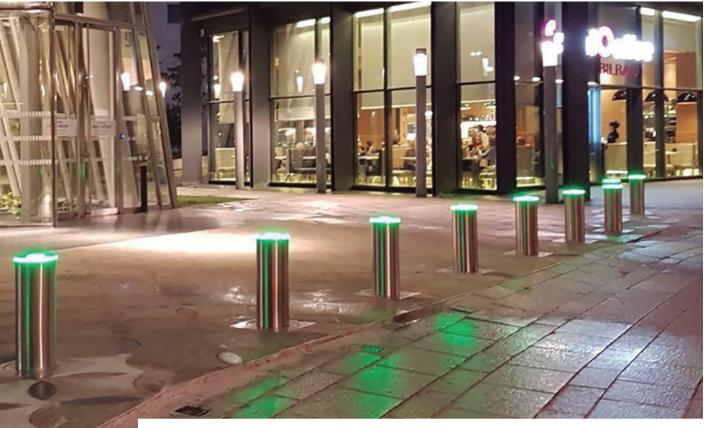

* by BNRC © BENITO



OUR TIMELESS DESIGNS



Bin



Bin **Semi Circular** 



**Circular Inox** 



Bin **Semi Circular Inox** 





BCN - 70 litres



Tulipa





Basculante

Titan

Salou

#### PLANTERS







#### PLANTERS





### **CUSTOM PLANTERS**

Made of painted galvanised iron and corten steel

CONTACT US tel. +34 93 852 1000

#### **TREE GRATES**



#### Tree grate Taulat

 800
 x
 800
 x
 40mm
 (Ø300)

 1000
 x
 1000
 x
 40mm
 (Ø300)

 1200
 x
 1200
 x
 40mm
 (Ø300)

 1500
 x
 1500
 x
 40mm
 (Ø300)

#### Tree grate Brico

1000 x 1000 x 200mm 1200 x 1200 x 200mm 1400 x 1400 x 200mm



1000 x 1000 x 60mm 1500 x 1500 x 60mm 2000 x 2000 x 60mm







#### **FIXED BOLLARDS**



# **REMOVABLE BOLLARDS**







# Polyurethane FLEXIBLE BOLLARDS



#### **SECURITY AND ACCESS CONTROL**







#### **TELESCOPIC** BOLLARDS

MADE OF STAINLESS STEEL



MADE OF STAINLESS STEEL



Automatic Ø220 Automatic Ø275



Semi-automatic Ø220 Semi-automatic Ø140 Semi-automatic Ø114



Ø114



#### **DRINKING FOUNTAINS**









### FENCES





Fence Luna



Fence Sol Fence Ensanche







At BENITO NOVATILU we are aware of the importance of offering our services while meeting the most demanding quality standards, respecting the environment and ensuring the good health and safety of our employees. Therefore, we allocate all necessary resources to the **implementation of the following standards**:



Quality management ISO 9001:2015



Occupational health and safety ISO 45001:2018



Energy management ISO 50001:2011



Environmental management ISO 14001:2015

# **BENITO** NOVATILU info@be