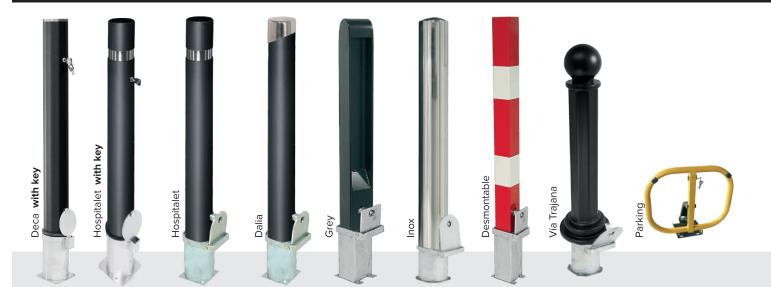

Argo Plus

**P77** 

Minsk

Argo

BINS





Bin



BINS





Bin **Doria** by BNRC © BENITO



OUR TIMELESS DESIGNS



Bin



Bin **Semi Circular** 



**Circular Inox** 



Bin **Semi Circular Inox** 





BCN - 70 litres



Tulipa





Basculante

Titan

Salou

#### PLANTERS







#### PLANTERS





### **CUSTOM PLANTERS**

Made of painted galvanised iron and corten steel

CONTACT US tel. +34 93 852 1000

#### **TREE GRATES**



#### Tree grate Taulat

 800
 x
 800
 x
 40mm
 (Ø300)

 1000
 x
 1000
 x
 40mm
 (Ø300)

 1200
 x
 1200
 x
 40mm
 (Ø300)

 1500
 x
 1500
 x
 40mm
 (Ø300)

#### Tree grate Brico

1000 x 1000 x 200mm 1200 x 1200 x 200mm 1400 x 1400 x 200mm



1000 x 1000 x 60mm 1500 x 1500 x 60mm 2000 x 2000 x 60mm







#### **FIXED BOLLARDS**



# **REMOVABLE BOLLARDS**







# Polyurethane FLEXIBLE BOLLARDS



#### **SECURITY AND ACCESS CONTROL**







#### **TELESCOPIC** BOLLARDS

MADE OF STAINLESS STEEL



MADE OF STAINLESS STEEL



Automatic Ø220 Automatic Ø275



Semi-automatic Ø220 Semi-automatic Ø140 Semi-automatic Ø114



Ø114



#### **DRINKING FOUNTAINS**









### FENCES





Fence Luna



Fence Sol Fence Ensanche







At BENITO NOVATILU we are aware of the importance of offering our services while meeting the most demanding quality standards, respecting the environment and ensuring the good health and safety of our employees. Therefore, we allocate all necessary resources to the **implementation of the following standards**:



Quality management ISO 9001:2015



Occupational health and safety ISO 45001:2018



Energy management ISO 5000