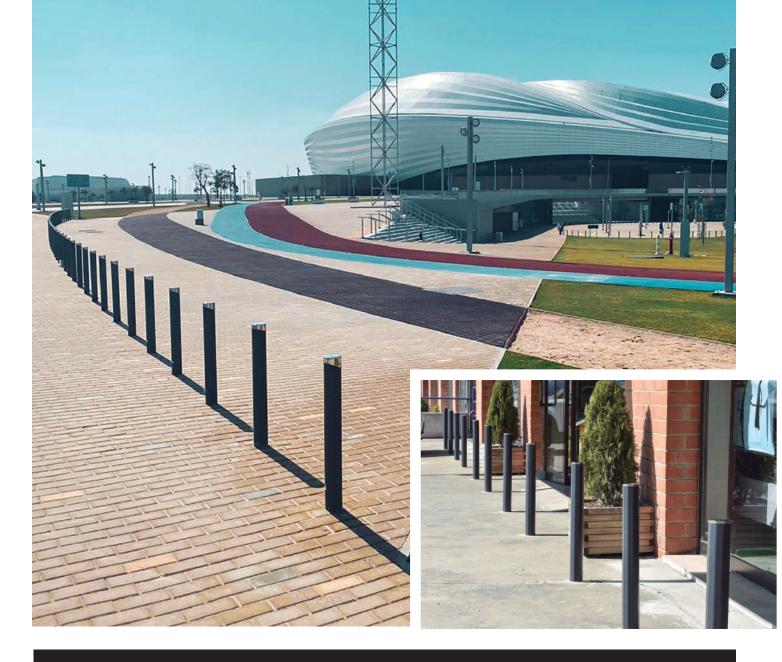

Argo Plus

**P77** 

Minsk

Argo

BINS





Bin



BINS





Bin **Doria** by BNRC © BENITO



OUR TIMELESS DESIGNS



Bin



Bin **Semi Circular** 



**Circular Inox** 



Bin **Semi Circular Inox** 





BCN - 70 litres



Tulipa





Basculante

Titan

Salou

#### PLANTERS







#### PLANTERS





### **CUSTOM PLANTERS**

Made of painted galvanised iron and corten steel

CONTACT US tel. +34 93 852 1000

#### **TREE GRATES**



#### Tree grate Taulat

 800
 x
 800
 x
 40mm
 (Ø300)

 1000
 x
 1000
 x
 40mm
 (Ø300)

 1200
 x
 1200
 x
 40mm
 (Ø300)

 1500
 x
 1500
 x
 40mm
 (Ø300)

#### Tree grate Brico

1000 x 1000 x 200mm 1200 x 1200 x 200mm 1400 x 1400 x 200mm



1000 x 1000 x 60mm 1500 x 1500 x 60mm 2000 x 2000 x 60mm







#### **FIXED BOLLARDS**



# **REMOVABLE BOLLARDS**







# Polyurethane FLEXIBLE BOLLARDS



#### **SECURITY AND ACCESS CONTROL**







#### **TELESCOPIC** BOLLARDS

MADE OF STAINLESS STEEL



MADE OF STAINLESS STEEL



Automatic Ø220 Automatic Ø275



Semi-automatic Ø220 Semi-automatic Ø140 Semi-automatic Ø114



Ø114



#### **DRINKING FOUNTAINS**









### FENCES





Fence Luna



Fence Sol Fence Ensanche







At BENITO NOVATILU we are aware of the importance of offering our services while meeting the most demanding quality standards, respecting the environment and ensuring the good health and safety of our employees. Therefore, we allocate all necessary resources to the **implementation of the following standards**:



Quality management ISO 9001:2015



Occupational health and safety ISO 45001:2018



Energy management ISO 50001:20