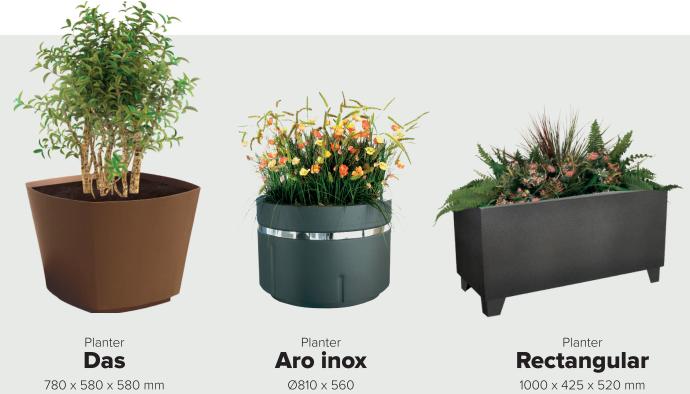

| Ductile iron     | Recycled polymer |
| UM304PR Recycled polymer Recycled polymer                                                                | UM304PR   | Recycled polymer | Recycled polymer |







### BENCHES



#### ALEA COLLECTION

by Josep Suriñach © BENITO





by Carles Casamor and Marta Gabàs © BENITO



### BENCHES







#### OUR TIMELESS DESIGNS



Roda















Essen

Madrid





Bretaña

Ecosens



Barcino

Goteborg

BINS



#### DARA COLLECTION

By Joaquim Carandell © BENITO









Argo Plus

**P77** 

Minsk

Argo

BINS





Bin



BINS





Bin **Doria** by BNRC © BENITO



OUR TIMELESS DESIGNS



Bin



Bin **Semi Circular** 



**Circular Inox** 



Bin **Semi Circular Inox** 





BCN - 70 litres



Tulipa





Basculante

Titan

Salou

#### PLANTERS







#### PLANTERS





### **CUSTOM PLANTERS**

Made of painted galvanised iron and corten steel

CONTACT US tel. +34 93 852 1000

#### **TREE GRATES**



#### Tree grate Taulat

 800
 x
 800
 x
 40mm
 (Ø300)

 1000
 x
 1000
 x
 40mm
 (Ø300)

 1200
 x
 1200
 x
 40mm
 (Ø300)

 1500
 x
 1500
 x
 40mm
 (Ø300)

#### Tree grate Brico

1000 x 1000 x 200mm 1200 x 1200 x 200mm 1400 x 1400 x 200mm



1000 x 1000 x 60mm 1500 x 1500 x 60mm 2000 x 2000 x 60mm







#### **FIXED BOLLARDS**



# **REMOVABLE BOLLARDS**







# Polyurethane FLEXIBLE BOLLARDS



#### **SECURITY AND ACCESS CONTROL**







#### **TELESCOPIC** BOLLARDS

MADE OF STAINLESS STEEL



MADE OF STAINLESS STEEL



Automatic Ø220 Automatic Ø275



Semi-automatic Ø220 Semi-automatic Ø140 Semi-automatic Ø114



Ø114



#### **DRINKING