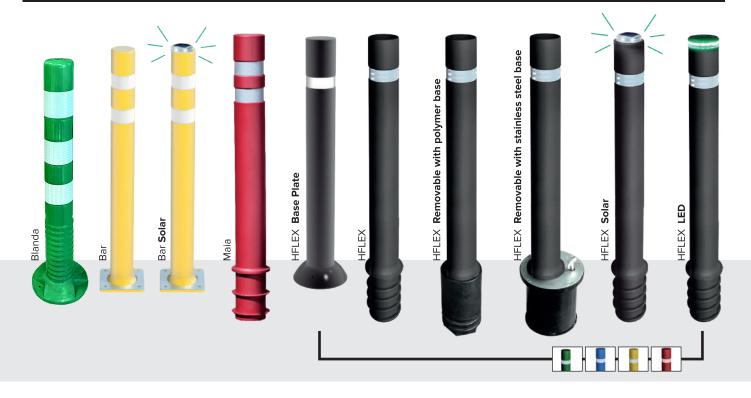

BINS





Bin



BINS





Bin **Doria** by BNRC © BENITO



OUR TIMELESS DESIGNS



Bin



Bin **Semi Circular** 



**Circular Inox** 



Bin **Semi Circular Inox** 





BCN - 70 litres



Tulipa





Basculante

Titan

Salou

#### PLANTERS







#### PLANTERS





### **CUSTOM PLANTERS**

Made of painted galvanised iron and corten steel

CONTACT US tel. +34 93 852 1000

#### **TREE GRATES**



#### Tree grate Taulat

 800
 x
 800
 x
 40mm
 (Ø300)

 1000
 x
 1000
 x
 40mm
 (Ø300)

 1200
 x
 1200
 x
 40mm
 (Ø300)

 1500
 x
 1500
 x
 40mm
 (Ø300)

#### Tree grate Brico

1000 x 1000 x 200mm 1200 x 1200 x 200mm 1400 x 1400 x 200mm



1000 x 1000 x 60mm 1500 x 1500 x 60mm 2000 x 2000 x 60mm







#### **FIXED BOLLARDS**



# **REMOVABLE BOLLARDS**







# Polyurethane FLEXIBLE BOLLARDS



#### **SECURITY AND ACCESS CONTROL**







#### **TELESCOPIC** BOLLARDS

MADE OF STAINLESS STEEL



MADE OF STAINLESS STEEL



Automatic Ø220 Automatic Ø275



Semi-automatic Ø220 Semi-automatic Ø140 Semi-automatic Ø114



Ø114



#### **DRINKING FOUNTAINS**









### FENCES





Fence Luna



Fence Sol Fence Ensanche







At BENITO NOVATILU we are aware of the importance of offering our services while meeting the most demanding quality standards, respecting the environment and ensuring the good health and safety of our employees. Therefore, we allocate all necessary resources to the **implementation of the following standards**:



Quality management ISO 9001:2015



Occupational health and safety ISO 45001:2018



Energy management ISO 50001:2011



Environmental management ISO 1