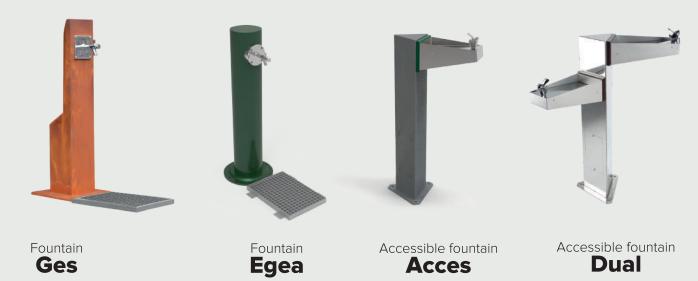

### **CUSTOM PLANTERS**

Made of painted galvanised iron and corten steel

CONTACT US tel. +34 93 852 1000

#### **TREE GRATES**



#### Tree grate Taulat

 800
 x
 800
 x
 40mm
 (Ø300)

 1000
 x
 1000
 x
 40mm
 (Ø300)

 1200
 x
 1200
 x
 40mm
 (Ø300)

 1500
 x
 1500
 x
 40mm
 (Ø300)

#### Tree grate Brico

1000 x 1000 x 200mm 1200 x 1200 x 200mm 1400 x 1400 x 200mm



1000 x 1000 x 60mm 1500 x 1500 x 60mm 2000 x 2000 x 60mm







#### **FIXED BOLLARDS**



# **REMOVABLE BOLLARDS**







# Polyurethane FLEXIBLE BOLLARDS



#### **SECURITY AND ACCESS CONTROL**







#### **TELESCOPIC** BOLLARDS

MADE OF STAINLESS STEEL



MADE OF STAINLESS STEEL



Automatic Ø220 Automatic Ø275



Semi-automatic Ø220 Semi-automatic Ø140 Semi-automatic Ø114



Ø114



#### **DRINKING FOUNTAINS**









### FENCES





Fence Luna



Fence Sol Fence Ensanche







At BENITO NOVATILU we are aware of the importance of offering our services while meeting the most demanding quality standards, respecting the environment and ensuring the good health and safety of our employees. Therefore, we allocate all necessary resources to the **implementation of the following standards**:



Quality management ISO 9001:2015



Occupational health and safety ISO 45001:2018



Energy management ISO 50001:2011



Environmental management ISO 14001:2015

# **BENITO** NOVATILU info@benito.com

tel. +34 93 852 1000







P816