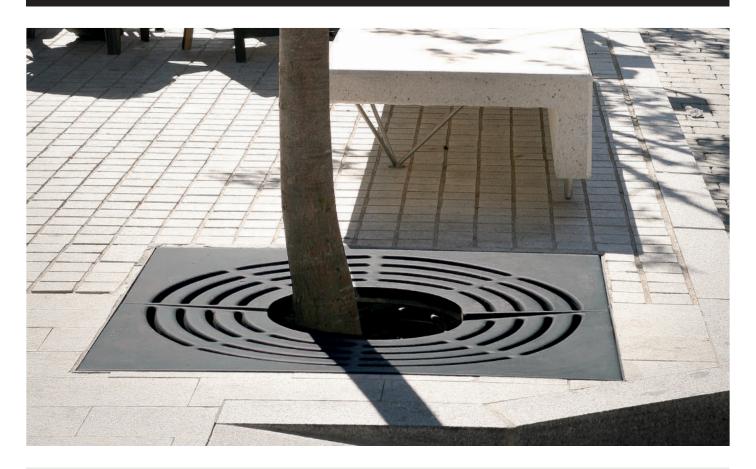

#### **TREE GRATES**

#### Tree grate Taulat

 800
 x
 800
 x
 40mm
 (Ø300)

 1000
 x
 1000
 x
 40mm
 (Ø300)

 1200
 x
 1200
 x
 40mm
 (Ø300)

 1500
 x
 1500
 x
 40mm
 (Ø300)