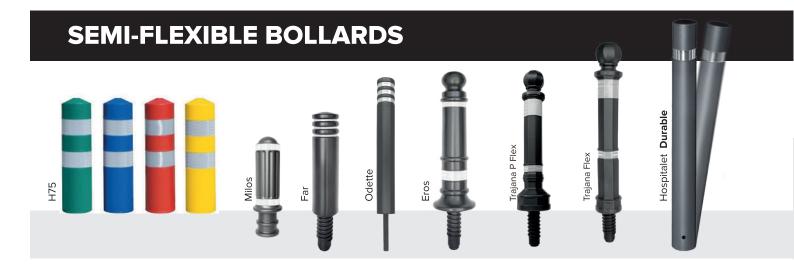

Argo Plus

**P77** 

Minsk

Argo

BINS





Bin



BINS





Bin **Doria** by BNRC © BENITO



OUR TIMELESS DESIGNS



Bin



Bin **Semi Circular** 



**Circular Inox** 



Bin **Semi Circular Inox** 





BCN - 70 litres



Tulipa





Basculante

Titan

Salou

#### PLANTERS







#### PLANTERS





### **CUSTOM PLANTERS**

Made of painted galvanised iron and corten steel

CONTACT US tel. +34 93 852 1000

#### **TREE GRATES**



#### Tree grate Taulat

 800
 x
 800
 x
 40mm
 (Ø300)

 1000
 x
 1000
 x
 40mm
 (Ø300)

 1200
 x
 1200
 x
 40mm
 (Ø300)

 1500
 x
 1500
 x
 40mm
 (Ø300)

#### Tree grate Brico

1000 x 1000 x 200mm 1200 x 1200 x 200mm 1400 x 1400 x 200mm



1000 x 1000 x 60mm 1500 x 1500 x 60mm 2000 x 2000 x 60mm







#### **FIXED BOLLARDS**



# **REMOVABLE BOLLARDS**







# Polyurethane FLEXIBLE BOLLARDS



#### **SECURITY AND ACCESS CONTROL**







#### **TELESCOPIC** BOLLARDS

MADE OF STAINLESS STEEL



MADE OF STAINLESS STEEL



Automatic Ø220 Automatic Ø275



Semi-automatic Ø220 Semi-automatic Ø140 Semi-automatic Ø114



Ø114



#### **DRINKING FOUNTAINS**









### FENCES





Fence Luna



Fence Sol Fence Ensanche







At BENITO NOVATILU we are aware of the importance of offering our services while meeting the most demanding quality standards, respecting the environment and ensuring the good health and safety of our employees. Therefore, we allocate all necessary resources to the **implementation of the following standards**:



Quality management ISO 9001:2015



Occupational health and safety ISO 45001:2018



Energy management ISO 50001: