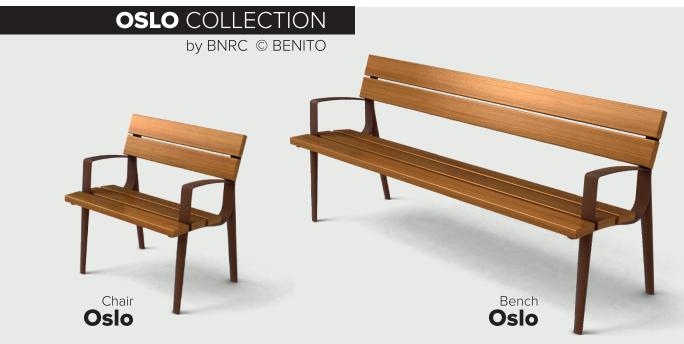

|                                                                                                          | UM304N    | Ductile iron     | Tropical wood    |
| UM304NMTP Ductile iron Tropical wood                                                                     | UM304AL   | Aluminium        | Tropical wood    |
|                                                                                                          | UM304NMTP | Ductile iron     | Tropical wood    |
| UM304NPRH Ductile iron Recycled polymer                                                                  | UM304NPRH | Ductile iron     | Recycled polymer |
| UM304PR Recycled polymer Recycled polymer                                                                | UM304PR   | Recycled polymer | Recycled polymer |







### BENCHES



#### ALEA COLLECTION

by Josep Suriñach © BENITO





by Carles Casamor and Marta Gabàs © BENITO



### BENCHES







#### OUR TIMELESS DESIGNS



Roda















Essen

Madrid





Bretaña

Ecosens



Barcino

Goteborg

BINS



#### DARA COLLECTION

By Joaquim Carandell © BENITO









Argo Plus

**P77** 

Minsk

Argo

BINS





Bin



BINS





Bin **Doria** by BNRC © BENITO



OUR TIMELESS DESIGNS



Bin



Bin **Semi Circular** 



**Circular Inox** 



Bin **Semi Circular Inox** 





BCN - 70 litres



Tulipa





Basculante

Titan

Salou

#### PLANTERS







#### PLANTERS





### **CUSTOM PLANTERS**

Made of painted galvanised iron and corten steel

CONTACT US tel. +34 93 852 1000

#### **TREE GRATES**



#### Tree grate Taulat

 800
 x
 800
 x
 40mm
 (Ø300