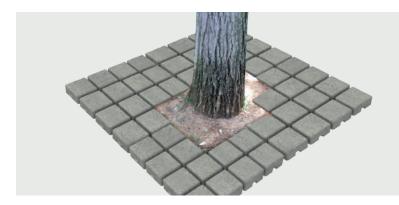

#### Tree grate Brico

1000 x 1000 x 200mm 1200 x 1200 x 200mm 1400 x 1400 x 200mm

1000 x 1000 x 60mm 1500 x 1500 x 60mm 2000 x 2000 x 60mm