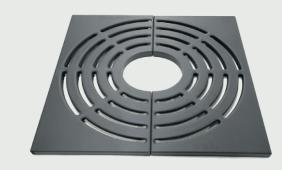

#### **TREE GRATES**

#### Tree grate Brico

1000 x 1000 x 200mm 1200 x 1200 x 200mm 1400 x 1400 x 200mm

1000 x 1000 x 60mm 1500 x 1500 x 60mm 2000 x 2000 x 60mm