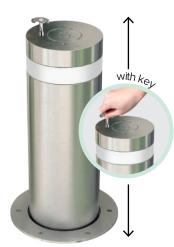

#### **TELESCOPIC** BOLLARDS

MADE OF STAINLESS STEEL

MADE OF STAINLESS STEEL

Automatic Ø220 Automatic Ø275

Semi-automatic Ø220 Semi-automatic Ø140 Semi-automatic Ø114

Ø114