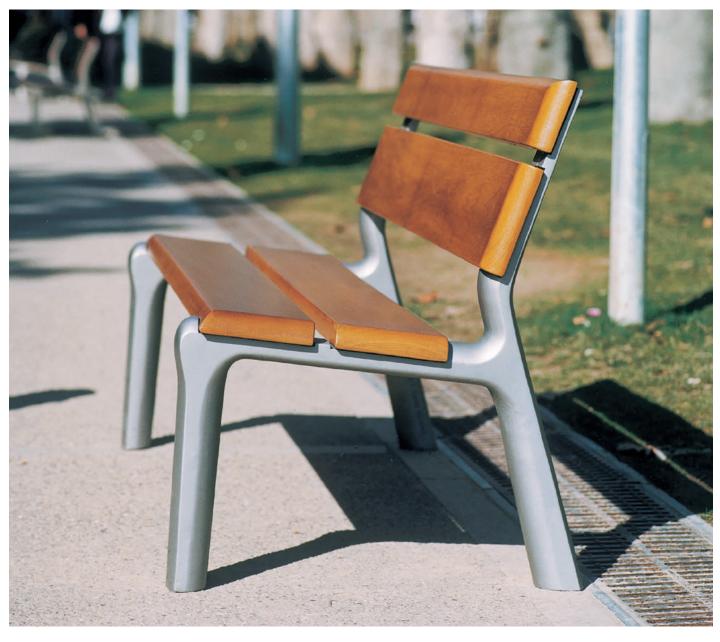

#### **NEOBARCINO** COLLECTION

by Joaquim Carandell © BENITO

| LegsBoardsUM304NDuctile ironTropical woodUM304ALAluminiumTropical woodUM304NMTPDuctile ironTropical wood |           |                  |                  |
|----------------------------------------------------------------------------------------------------------|-----------|------------------|------------------|
| UM304AL Aluminium Tropical wood                                                                          |           | Legs             | Boards           |
|                                                                                                          | UM304N    | Ductile iron     | Tropical wood    |
| UM304NMTP Ductile iron Tropical wood                                                                     | UM304AL   | Aluminium        | Tropical wood    |
|                                                                                                          | UM304NMTP | Ductile iron     | Tropical wood    |
| UM304NPRH Ductile iron Recycled polymer                                                                  | UM304NPRH | Ductile iron     | Recycled polymer |
| UM304PR Recycled polymer Recycled polymer                                                                | UM304PR   | Recycled polymer | Recycled polymer |