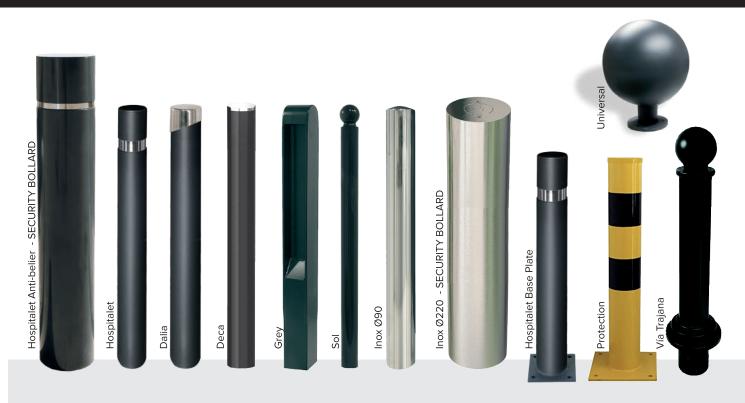

oaquim Carandell © BENITO









Argo Plus

**P77** 

Minsk

Argo

BINS





Bin



BINS





Bin **Doria** by BNRC © BENITO



OUR TIMELESS DESIGNS



Bin



Bin **Semi Circular** 



**Circular Inox** 



Bin **Semi Circular Inox** 





BCN - 70 litres



Tulipa





Basculante

Titan

Salou

#### PLANTERS







#### PLANTERS





### **CUSTOM PLANTERS**

Made of painted galvanised iron and corten steel

CONTACT US tel. +34 93 852 1000

#### **TREE GRATES**



#### Tree grate Taulat

 800
 x
 800
 x
 40mm
 (Ø300)

 1000
 x
 1000
 x
 40mm
 (Ø300)

 1200
 x
 1200
 x
 40mm
 (Ø300)

 1500
 x
 1500
 x
 40mm
 (Ø300)

#### Tree grate Brico

1000 x 1000 x 200mm 1200 x 1200 x 200mm 1400 x 1400 x 200mm



1000 x 1000 x 60mm 1500 x 1500 x 60mm 2000 x 2000 x 60mm







#### **FIXED BOLLARDS**



# **REMOVABLE BOLLARDS**







# Polyurethane FLEXIBLE BOLLARDS



#### **SECURITY AND ACCESS CONTROL**







#### **TELESCOPIC** BOLLARDS

MADE OF STAINLESS STEEL



MADE OF STAINLESS STEEL



Automatic Ø220 Automatic Ø275



Semi-automatic Ø220 Semi-automatic Ø140 Semi-automatic Ø114



Ø114



#### **DRINKING FOUNTAINS**









### FENCES





Fence Luna



Fence Sol Fence Ensanche







At BENITO NOVATILU we are aware of the importance of offering our services while meeting the most demanding quality standards, respecting the environment and ensuring the good health and safety of our employees. Therefore, we allocate all necessary resources to the **implementation of the following standards**:



Quality management ISO 9001:2015



Occupational health and safety ISO 45001:2018