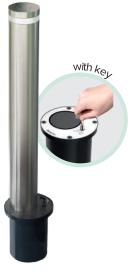

#### **TELESCOPIC** BOLLARDS

MADE OF STAINLESS STEEL

MADE OF STAINLESS STEEL

Automatic Ø220 Automatic Ø275

Semi-automatic Ø220 Semi-automatic Ø140 Semi-automatic Ø114

Ø114