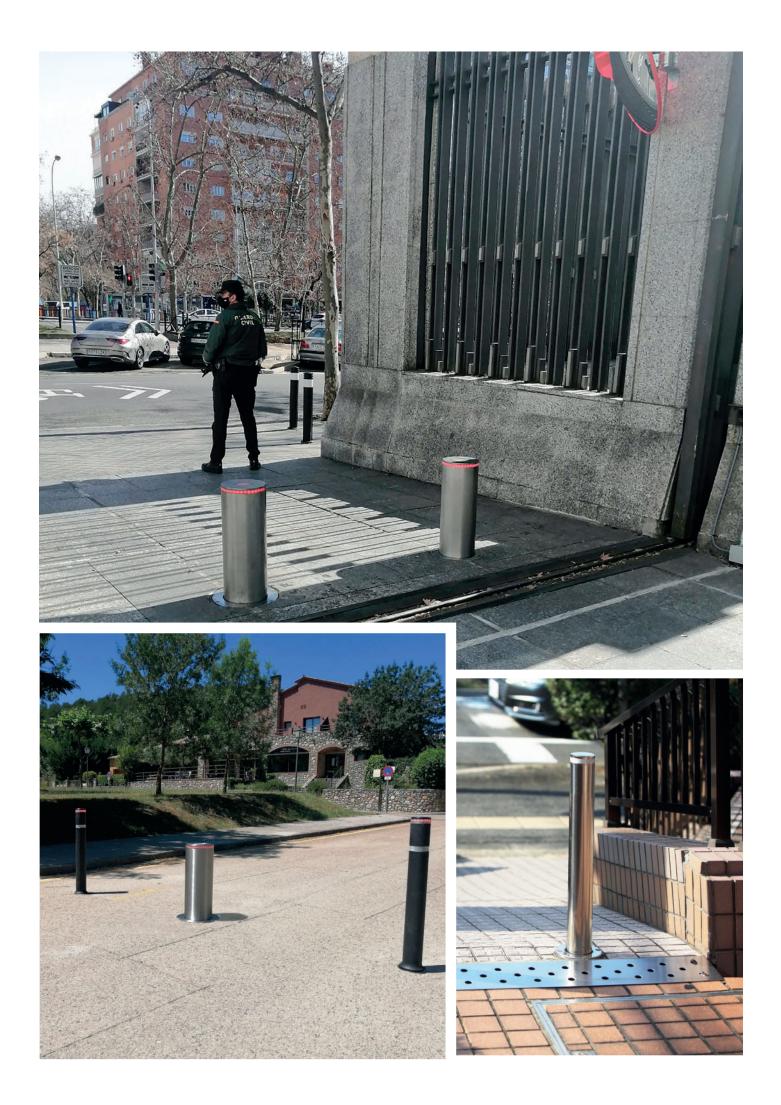

#### **SECURITY AND ACCESS CONTROL**

#### **TELESCOPIC** BOLLARDS

MADE OF STAINLESS STEEL

MADE OF STAINLESS STEEL

Automatic Ø220 Automatic Ø275

Semi-automatic Ø220 Semi-automatic Ø140 Semi-automatic Ø114

Ø114