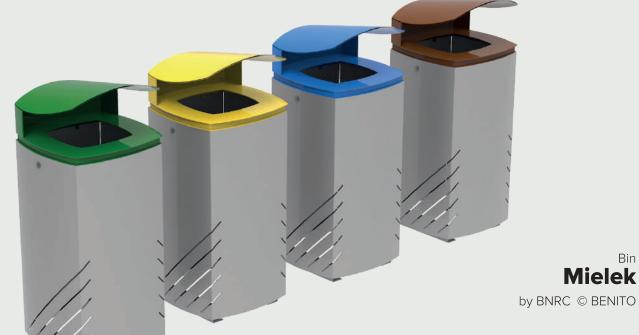

BINS

BINS

Bin **Doria** by BNRC © BENITO

OUR TIMELESS DESIGNS

Bin

Bin **Semi Circular** 

**Circular Inox** 

Bin **Semi Circular Inox** 

BCN - 70 litres