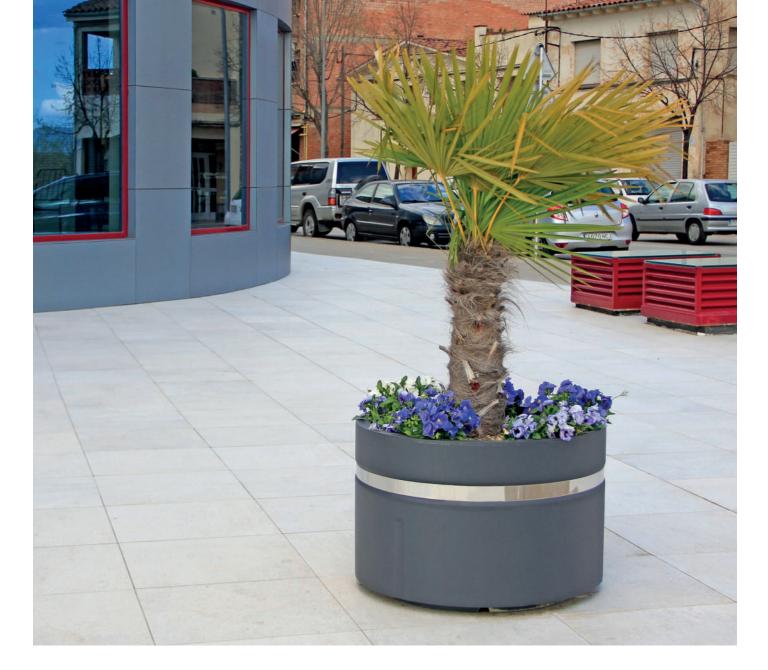

RH | Ductile iron     | Recycled polymer |
| UM304PR Recycled polymer Recycled polymer                                                                | UM304PR   | Recycled polymer | Recycled polymer |







### BENCHES



#### ALEA COLLECTION

by Josep Suriñach © BENITO





by Carles Casamor and Marta Gabàs © BENITO



### BENCHES







#### OUR TIMELESS DESIGNS



Roda















Essen

Madrid





Bretaña

Ecosens



Barcino

Goteborg

BINS



#### DARA COLLECTION

By Joaquim Carandell © BENITO









Argo Plus

**P77** 

Minsk

Argo

BINS





Bin



BINS





Bin **Doria** by BNRC © BENITO



OUR TIMELESS DESIGNS



Bin



Bin **Semi Circular** 



**Circular Inox** 



Bin **Semi Circular Inox** 





BCN - 70 litres



Tulipa





Basculante

Titan

Salou

#### PLANTERS







#### PLANTERS





### **CUSTOM PLANTERS**

Made of painted galvanised iron and corten steel

CONTACT US tel. +34 93 852 1000

#### **TREE GRATES**



#### Tree grate Taulat

 800
 x
 800
 x
 40mm
 (Ø300)

 1000
 x
 1000
 x
 40mm
 (Ø300)

 1200
 x
 1200
 x
 40mm
 (Ø300)

 1500
 x
 1500
 x
 40mm
 (Ø300)

#### Tree grate Brico

1000 x 1000 x 200mm 1200 x 1200 x 200mm 1400 x 1400 x 200mm



1000 x 1000 x 60mm 1500 x 1500 x 60mm 2000 x 2000 x 60mm







#### **FIXED BOLLARDS**



# **REMOVABLE BOLLARDS**







# Polyurethane FLEXIBLE BOLLARDS



#### **SECURITY AND ACCESS CONTROL**







#### **TELESCOPIC** BOLLARDS

MADE OF STAINLESS STEEL



MADE OF STAINLESS STEEL



Automatic Ø220 Automatic Ø275



Semi-automatic Ø220 Semi-automatic Ø140 Semi-automatic Ø114



Ø114



#### **DRINKIN