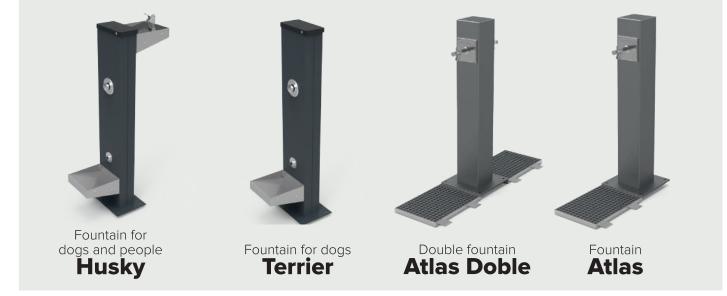

### **CUSTOM PLANTERS**

Made of painted galvanised iron and corten steel

CONTACT US tel. +34 93 852 1000

#### **TREE GRATES**



#### Tree grate Taulat

 800
 x
 800
 x
 40mm
 (Ø300)

 1000
 x
 1000
 x
 40mm
 (Ø300)

 1200
 x
 1200
 x
 40mm
 (Ø300)

 1500
 x
 1500
 x
 40mm
 (Ø300)

#### Tree grate Brico

1000 x 1000 x 200mm 1200 x 1200 x 200mm 1400 x 1400 x 200mm



1000 x 1000 x 60mm 1500 x 1500 x 60mm 2000 x 2000 x 60mm







#### **FIXED BOLLARDS**



# **REMOVABLE BOLLARDS**







# Polyurethane FLEXIBLE BOLLARDS



#### **SECURITY AND ACCESS CONTROL**







#### **TELESCOPIC** BOLLARDS

MADE OF STAINLESS STEEL



MADE OF STAINLESS STEEL



Automatic Ø220 Automatic Ø275



Semi-automatic Ø220 Semi-automatic Ø140 Semi-automatic Ø114



Ø114



#### **DRINKING FOUNTAINS**









### FENCES





Fence Luna



Fence Sol Fence Ensanche







At BENITO NOVATILU we are aware of the importance of offering our services while meeting the most demanding quality standards, respecting the environment and ensuring the good health and safety of our employees. Therefore, we allocate all necessary resources to the **implementation of the following standards**:



Quality management ISO 9001:2015



Occupational health and safety ISO 45001:2018



Energy management ISO 50001:2011



Environmental management ISO 14001:2015

# **BENITO** NOVATILU info@benito.com

tel. +34 93 852 1000







P816