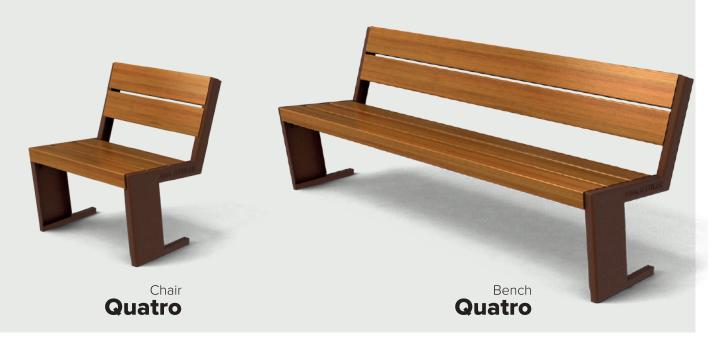

| Ductile iron     | Tropical wood    |
| UM304NMTP Ductile iron Tropical wood                                                                     | UM304AL   | Aluminium        | Tropical wood    |
|                                                                                                          | UM304NMTP | Ductile iron     | Tropical wood    |
| UM304NPRH Ductile iron Recycled polymer                                                                  | UM304NPRH | Ductile iron     | Recycled polymer |
| UM304PR Recycled polymer Recycled polymer                                                                | UM304PR   | Recycled polymer | Recycled polymer |







### BENCHES



#### ALEA COLLECTION

by Josep Suriñach © BENITO





by Carles Casamor and Marta Gabàs © BENITO



### BENCHES







#### OUR TIMELESS DESIGNS



Roda















Essen

Madrid





Bretaña

Ecosens



Barcino

Goteborg

BINS



#### DARA COLLECTION

By Joaquim Carandell © BENITO









Argo Plus

**P77** 

Minsk

Argo

BINS





Bin



BINS





Bin **Doria** by BNRC © BENITO



OUR TIMELESS DESIGNS



Bin



Bin **Semi Circular** 



**Circular Inox** 



Bin **Semi Circular Inox** 





BCN - 70 litres



Tulipa





Basculante

Titan

Salou

#### PLANTERS







#### PLANTERS





### **CUSTOM PLANTERS**

Made of painted galvanised iron and corten steel

CONTACT US tel. +34 93 852 1000

#### **TREE GRATES**



#### Tree grate Taulat

 800
 x
 800
 x
 40mm
 (Ø300)

 1000
 x
 1000
 x
 40mm
 (Ø300)

 1200
 x
 1200
 x
 40mm
 (Ø300)

 1500
 x
 1500
 x
 40mm
 (Ø300)

#### Tree gra