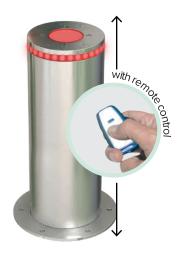

#### **TELESCOPIC** BOLLARDS

MADE OF STAINLESS STEEL

MADE OF STAINLESS STEEL

Automatic Ø220 Automatic Ø275

Semi-automatic Ø220 Semi-automatic Ø140 Semi-automatic Ø114

Ø114