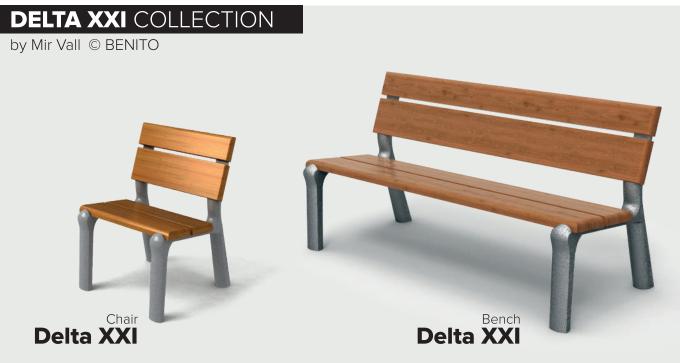

n     | Tropical wood    |
| UM304NMTP Ductile iron Tropical wood                                                                     | UM304AL   | Aluminium        | Tropical wood    |
|                                                                                                          | UM304NMTP | Ductile iron     | Tropical wood    |
| UM304NPRH Ductile iron Recycled polymer                                                                  | UM304NPRH | Ductile iron     | Recycled polymer |
| UM304PR Recycled polymer Recycled polymer                                                                | UM304PR   | Recycled polymer | Recycled polymer |







### BENCHES



#### ALEA COLLECTION

by Josep Suriñach © BENITO





by Carles Casamor and Marta Gabàs © BENITO



### BENCHES







#### OUR TIMELESS DESIGNS



Roda















Essen

Madrid





Bretaña

Ecosens



Barcino

Goteborg

BINS



#### DARA COLLECTION

By Joaquim Carandell © BENITO









Argo Plus

**P77** 

Minsk

Argo

BINS





Bin



BINS





Bin **Doria** by BNRC © BENITO



OUR TIMELESS DESIGNS



Bin



Bin **Semi Circular** 



**Circular Inox** 



Bin **Semi Circular Inox** 





BCN - 70 litres



Tulipa





Basculante

Titan

Salou

#### PLANTERS







#### PLANTERS





### **CUSTOM PLANTERS**

Made of painted galvanised iron and corten steel

CONTACT US tel. +34 93 852 1000

#### **TREE GRATES**



#### Tree grate Taulat

 800
 x
 800
 x
 40mm
 (Ø300)

 1000
 x
 1000
 x
 40mm
 (Ø300)

 1200
 x
 1200
 x
 40mm
 (Ø300)

 1500
 x
 1500
 x
 40mm
 (Ø300)

#### Tree grate Brico

1000 x