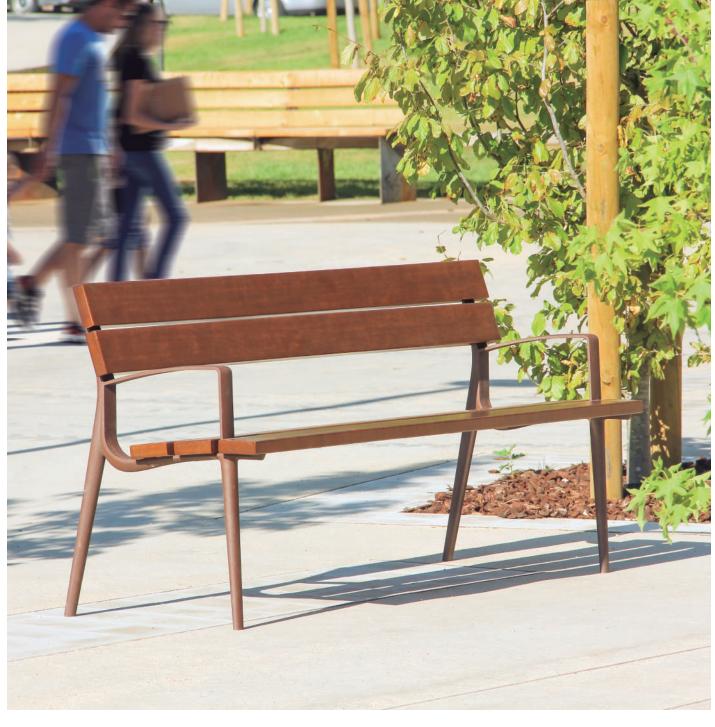

#### **NEOBARCINO** COLLECTION

by Joaquim Carandell © BENITO

| LegsBoardsUM304NDuctile ironTropical woodUM304ALAluminiumTropical woodUM304NMTPDuctile ironTropical wood |           |                  |                  |
|----------------------------------------------------------------------------------------------------------|-----------|------------------|------------------|
| UM304AL Aluminium Tropical wood                                                                          |           | Legs             | Boards           |
|                                                                                                          | UM304N    | Ductile iron     | Tropical wood    |
| UM304NMTP Ductile iron Tropical wood                                                                     | UM304AL   | Aluminium        | Tropical wood    |
|                                                                                                          | UM304NMTP | Ductile iron     | Tropical wood    |
| UM304NPRH Ductile iron Recycled polymer                                                                  | UM304NPRH | Ductile iron     | Recycled polymer |
| UM304PR Recycled polymer Recycled polymer                                                                | UM304PR   | Recycled polymer | Recycled polymer |