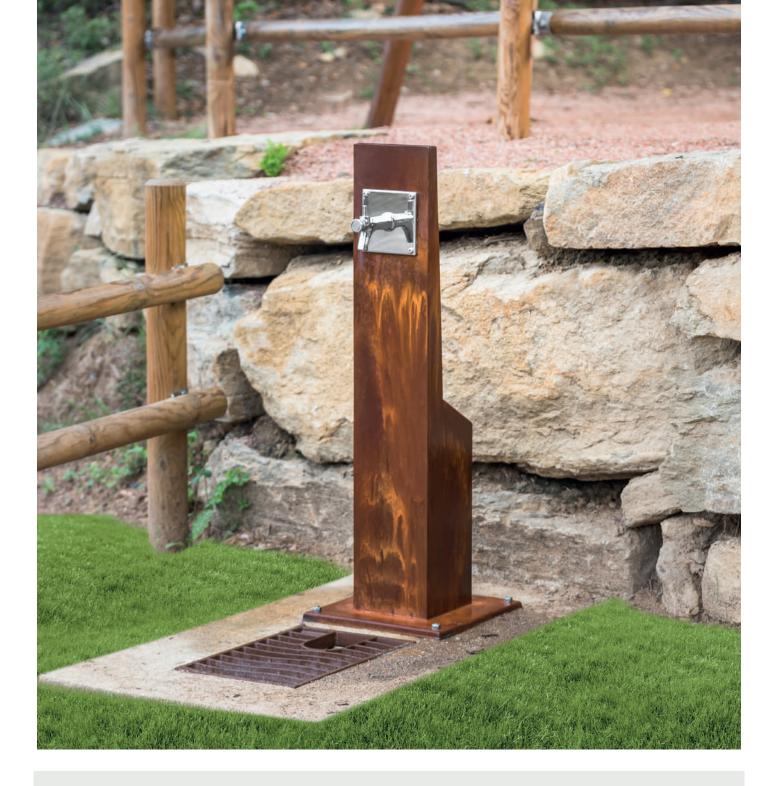

### **CUSTOM PLANTERS**

Made of painted galvanised iron and corten steel

CONTACT US tel. +34 93 852 1000

#### **TREE GRATES**



#### Tree grate Taulat

 800
 x
 800
 x
 40mm
 (Ø300)

 1000
 x
 1000
 x
 40mm
 (Ø300)

 1200
 x
 1200
 x
 40mm
 (Ø300)

 1500
 x
 1500
 x
 40mm
 (Ø300)

#### Tree grate Brico

1000 x 1000 x 200mm 1200 x 1200 x 200mm 1400 x 1400 x 200mm



1000 x 1000 x 60mm 1500 x 1500 x 60mm 2000 x 2000 x 60mm







#### **FIXED BOLLARDS**



# **REMOVABLE BOLLARDS**







# Polyurethane FLEXIBLE BOLLARDS



#### **SECURITY AND ACCESS CONTROL**







#### **TELESCOPIC** BOLLARDS

MADE OF STAINLESS STEEL



MADE OF STAINLESS STEEL



Automatic Ø220 Automatic Ø275



Semi-automatic Ø220 Semi-automatic Ø140 Semi-automatic Ø114



Ø114



#### **DRINKING FOUNTAINS**









### FENCES





Fence Luna



Fence Sol Fence Ensanche







At BENITO NOVATILU we are aware of the importance of offering our services while meeting the most demanding quality standards, respecting the environment and ensuring the good health and safety of our employees. Therefore, we allocate all necessary resources to the **implementation of the following standards**:



Quality management ISO 9001:2015



Occupational health and safety ISO 45001:2018



Energy management ISO 50001:2011



Environmental management ISO 14001:2015

# **BENITO** NOVATILU info@benito.com

tel. +34 93 852 1000







P816